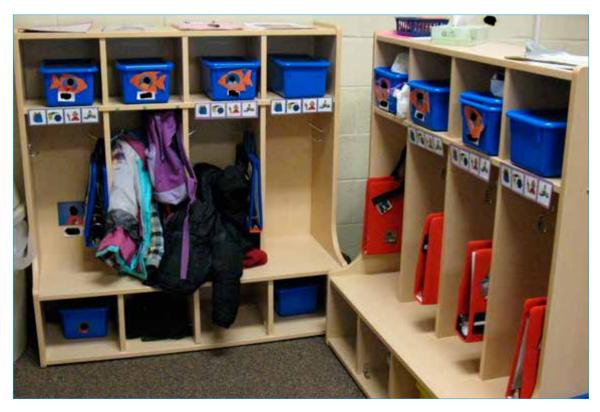

### This is where I put my backpack and coat. My name will be on it.

Draw or attach a photo of your cubby •>