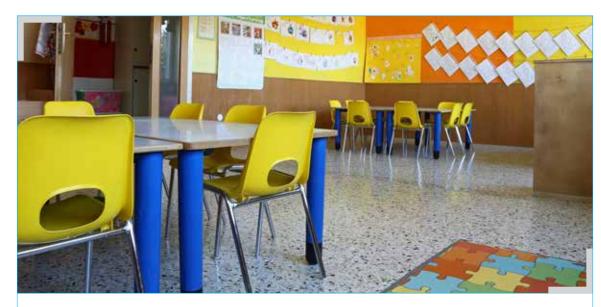

### This is my classroom. In my classroom, I will

Draw or attach a photo of your classroom •

I will do work at the school table

I will sit on the carpet and listen to my teacher.

I will have a snack at school