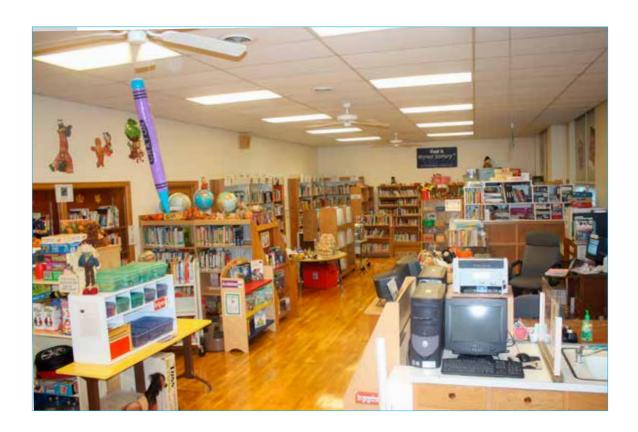

Draw or attach a photo of your teacher •



### This is Ms. Jackson

# my teacher's helper.

Draw or attach a photo of your teachers helper •



### This is where I put my backpack and coat. My name will be on it.

Draw or attach a photo of your cubby •>





### This is my classroom. In my classroom, I will

Draw or attach a photo of your classroom •



I will do work at the school table





I will sit on the carpet and listen to my teacher.



I will have a snack at school

#### This is the bathroom I will use.

Draw or attach a photo of the bathroom **>** 



# This is where I play outside.

Draw or attach a photo of where you are going to pay outside •



# This is the gym.

Draw or attach a photo of your gym •



# This is the library.

Draw or attach a photo of your library **◊** 





#### This is the office.

Draw or attach a photo of schools office •>



# At the end of the day, I will go home.

Draw or attach a photo of your bus •



Name: John

I saw: my new school

Draw something you saw today >