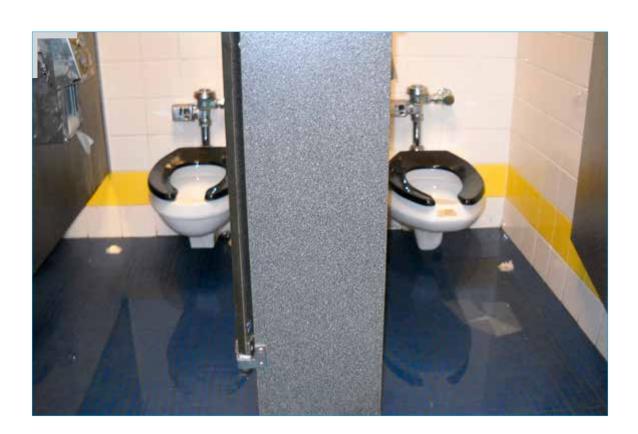

#### This is the bathroom I will use.

Draw or attach a photo of the bathroom **>** 