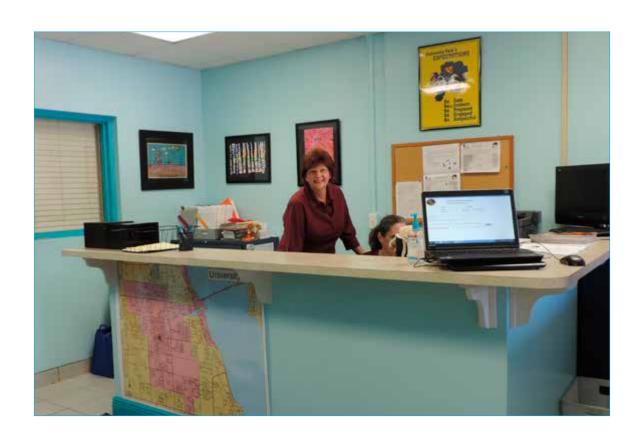

eacher's helper.

Draw or attach a photo of your teachers helper •



### This is where I put my backpack and coat. My name will be on it.

Draw or attach a photo of your cubby •>





### This is my classroom. In my classroom, I will

Draw or attach a photo of your classroom •



I will do work at the school table





I will sit on the carpet and listen to my teacher.



I will have a snack at school

#### This is the bathroom I will use.

Draw or attach a photo of the bathroom **>** 



# This is where I play outside.

Draw or attach a photo of where you are going to pay outside •



# This is the gym.

Draw or attach a photo of your gym •



# This is the library.

Draw or attach a photo of your library **◊** 





#### This is the office.

Draw or attach a photo of schools office •>



# At the end of the day, I will go home.

Draw or attach a photo of your bus •



Name: John

I saw: my new school

Draw something you saw today >