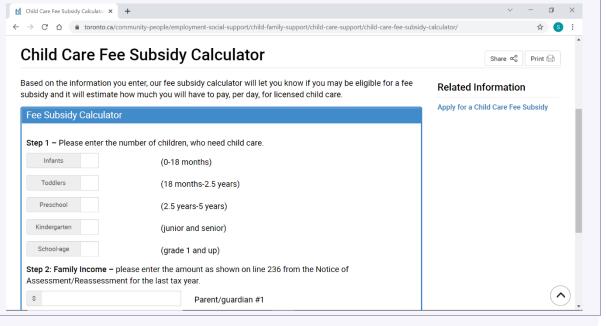

-www.toronto.ca

3

Click the 'Child Care Fee Subsidy Calculator' to help you check for eligibility for a subsidy.

Step
7

Click <u>here</u> to learn what to expect after you apply for your subsidy.