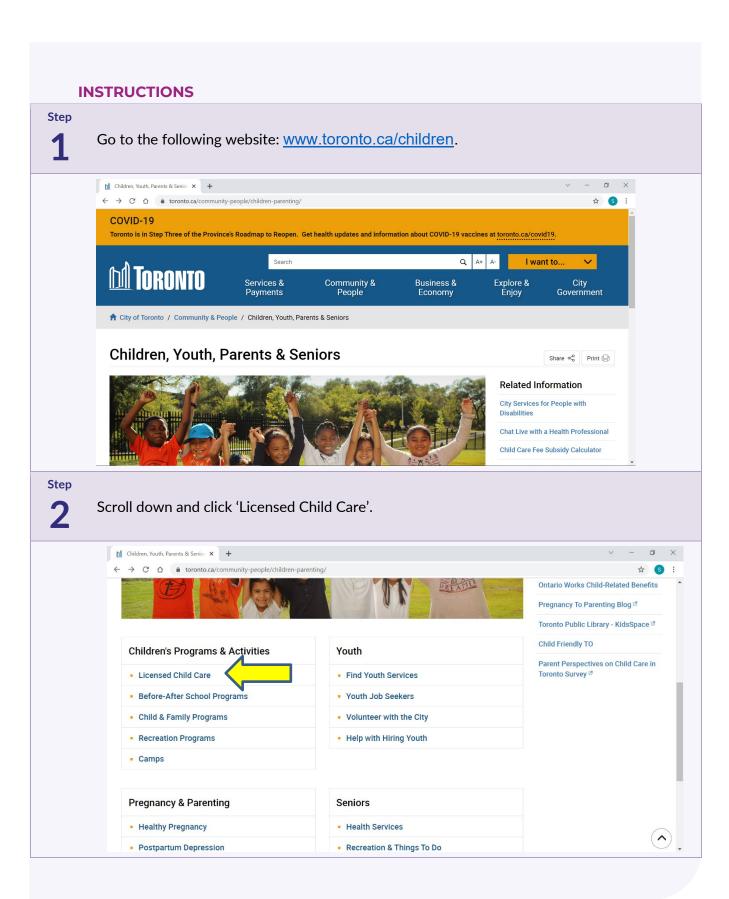

Follow the steps below to apply for the subsidy fee program. You may apply online using the application form OR you can call Toronto Children's Services at **416-338-8888**.

Note: If you receive Ontario Works, you can contact your Ontario Works caseworkers to apply.

For this application, you will need:

- Your Canada Revenue Agency, Notice of Assessment (NOA) or Notice of Reassessment. (To replace a NOA call 1-800-959-8281)
- Your Ontario Disability Support Program (ODSP) Statement, if applicable
- The names of the child care programs you are interested in. Parents should phone and visit each child care program to make sure it meets their family's needs. The <u>Licensed Child Care page</u> can help you find a program.