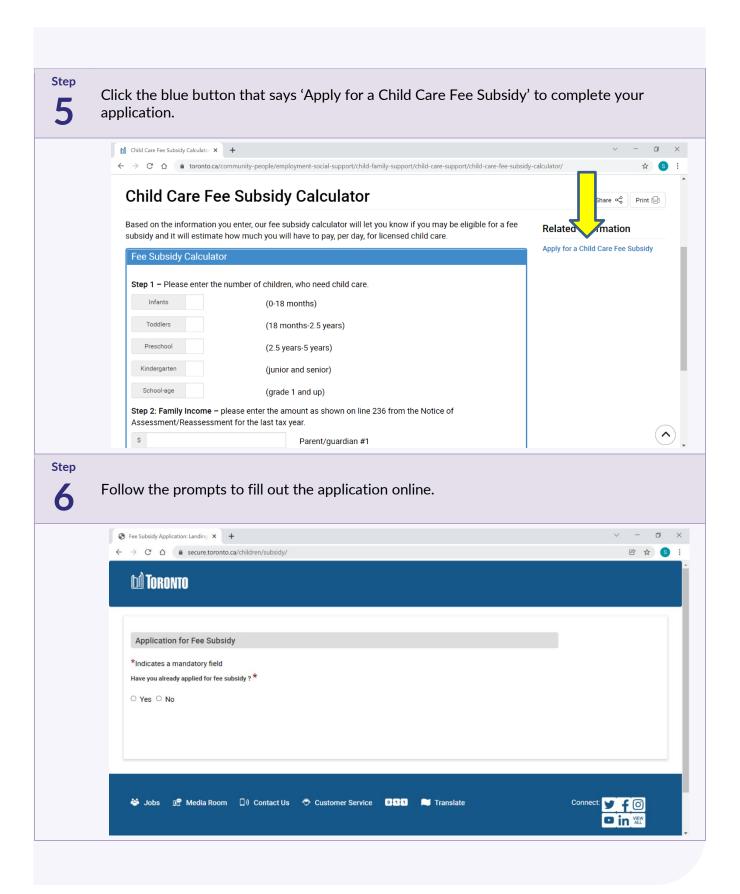

-www.toronto.ca

3

Click the 'Child Care Fee Subsidy Calculator' to help you check for eligibility for a subsidy.

Step
7

Click <u>here</u> to learn what to expect after you apply for your subsidy.