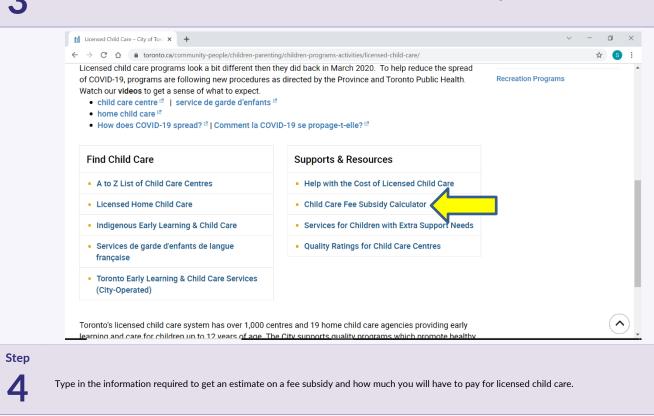

-www.toronto.ca

3

Click the 'Child Care Fee Subsidy Calculator' to help you check for eligibility for a subsidy.

Step
7

Click <u>here</u> to learn what to expect after you apply for your subsidy.