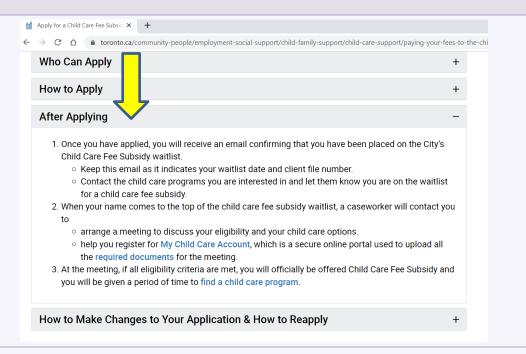

-www.toronto.ca

3

Click the 'Child Care Fee Subsidy Calculator' to help you check for eligibility for a subsidy.

Step
7

Click <u>here</u> to learn what to expect after you apply for your subsidy.